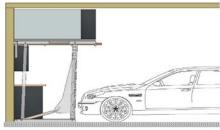

### **Innovative Storage Solution**

- 1. Back out vehicle
- 2. Lower to floor
- 3. Load through front or back

TO