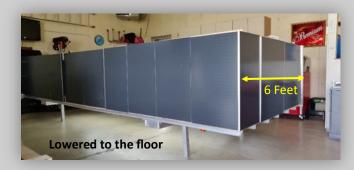

### **Innovative Storage Solution**

- 1. Back out vehicle
- 2. Lower to floor
- 3. Load through front or back

TO

#### **Current Available Sizes**

- Support leg 7'
- Width options 8' to 16'
- All models come with 6' Depth
- Special Sizes may be custom built

To see a

LiftEase Storage System
in action
visit our website at
www.liftease.net