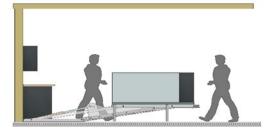

### **Innovative Storage Solution**

- 1. Back out vehicle
- 2. Lower to floor
- 3. Load through front or back

TO