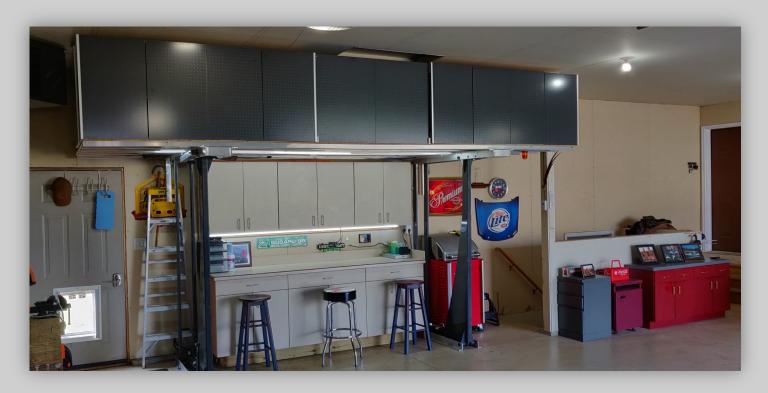

#### Changing space is what **LiftEase** is about.

A garage does not have to be a place that the cars barely fit in or in some cases they just sit outdoors. **LiftEase** is about storing items and preserving usable space for what it was built for.

Items are stored in a safe, secure and accessible way.

No more standing on a step ladder with a 50 lb. box above your head trying to slide it onto a shelf.

There is a better and safer way

LiftEase LLC www.liftease.net