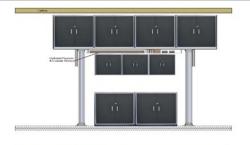

#### **Current Available Sizes**

- Support leg 7'
- Width options 8' to 16'
- All models come with 6' Depth
- Special Sizes may be custom built

To see a

LiftEase Storage System
in action
visit our website at
www.liftease.net