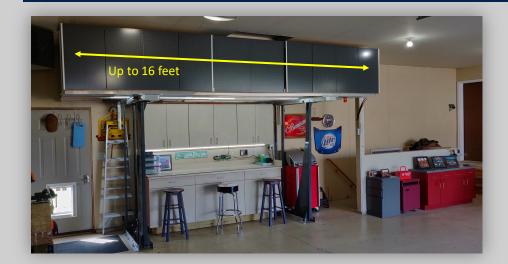

#### **Current Available Sizes**

- Support leg 7'
- Width options 8' to 16'
- All models come with 6' Depth
- Special Sizes may be custom built

To see a

LiftEase Storage System
in action
visit our website at
www.liftease.net