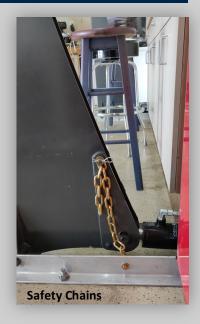

Items are stored in a safe, secure and accessible way.

No more standing on a step ladder with a 50 lb. box above your head trying to slide it onto a shelf.

There is a better and safer way

LiftEase LLC www.liftease.net