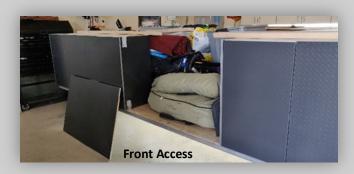

### **Innovative Storage Solution**

- 1. Back out vehicle
- 2. Lower to floor
- 3. Load through front or back

TO